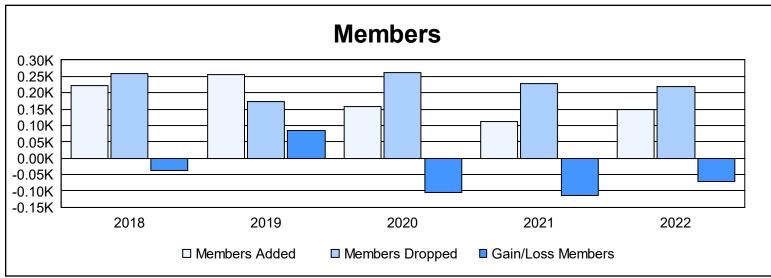

District LD 3 As of June 2022 Cumulative

| Year      | New<br>Clubs | Dropped<br>Clubs | Gain/<br>Loss<br>Clubs | New<br>Members | Charter<br>Members | Reinstate<br>Members | Transfer<br>Members | Total<br>Member<br>Added | Total<br>Members<br>Dropped | Gain/<br>Loss<br>Members |
|-----------|--------------|------------------|------------------------|----------------|--------------------|----------------------|---------------------|--------------------------|-----------------------------|--------------------------|
| 2017-2018 | 1            | 3                | -2                     | 161            | 35                 | 10                   | 16                  | 222                      | 259                         | -37                      |
| 2018-2019 | 2            | 0                | 2                      | 192            | 46                 | 15                   | 3                   | 256                      | 172                         | 84                       |
| 2019-2020 | 0            | 3                | -3                     | 145            | 0                  | 3                    | 9                   | 157                      | 261                         | -104                     |
| 2020-2021 | 0            | 3                | -3                     | 97             | 1                  | 12                   | 2                   | 112                      | 227                         | -115                     |
| 2021-2022 | 0            | 2                | -2                     | 131            | 0                  | 10                   | 7                   | 148                      | 220                         | -72                      |
| Average   | 1            | 2                | -2                     | 145            | 16                 | 10                   | 7                   | 179                      | 228                         | -49                      |