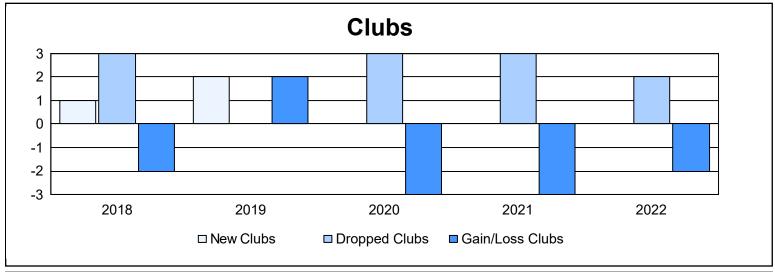

District LD 3 As of June 2022 Cumulative

| Year      | New<br>Clubs | Dropped<br>Clubs | Gain/<br>Loss<br>Clubs | New<br>Members | Charter<br>Members | Reinstate<br>Members | Transfer<br>Members | Total<br>Member<br>Added | Total<br>Members<br>Dropped | Gain/<br>Loss<br>Members |
|-----------|--------------|------------------|------------------------|----------------|--------------------|----------------------|---------------------|--------------------------|-----------------------------|--------------------------|
| 2017-2018 | 1            | 3                | -2                     | 161            | 35                 | 10                   | 16                  | 222                      | 259                         | -37                      |
| 2018-2019 | 2            | 0                | 2                      | 192            | 46                 | 15                   | 3                   | 256                      | 172                         | 84                       |
| 2019-2020 | 0            | 3                | -3                     | 145            | 0                  | 3                    | 9                   | 157                      | 261                         | -104                     |
| 2020-2021 | 0            | 3                | -3                     | 97             | 1                  | 12                   | 2                   | 112                      | 227                         | -115                     |
| 2021-2022 | 0            | 2                | -2                     | 131            | 0                  | 10                   | 7                   | 148                      | 220                         | -72                      |
| Average   | 1            | 2                | -2                     | 145            | 16                 | 10                   | 7                   | 179                      | 228                         | -49                      |